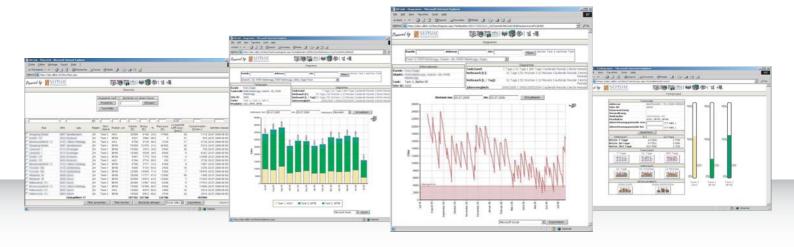

## Software

- > Access through a standard internet browser
- > Easy import of data into your existing planning tool
- > Search and filter functions to view specific
- > Graphical presentation of historical data by week, month or year