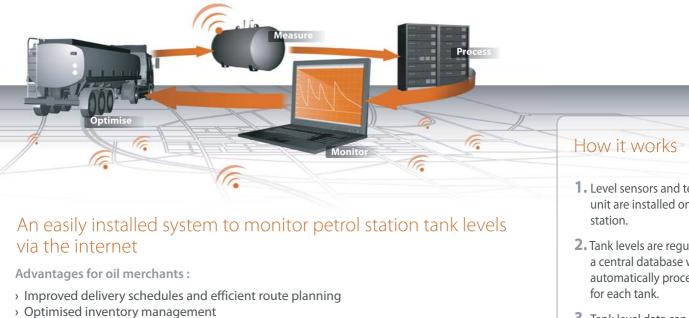

- 1. Level sensors and telemetry unit are installed on the petrol
- 2. Tank levels are regularly sent to a central database which automatically process the data
- 3. Tank level data can be linked to merchant's delivery planning software and viewed via the internet.